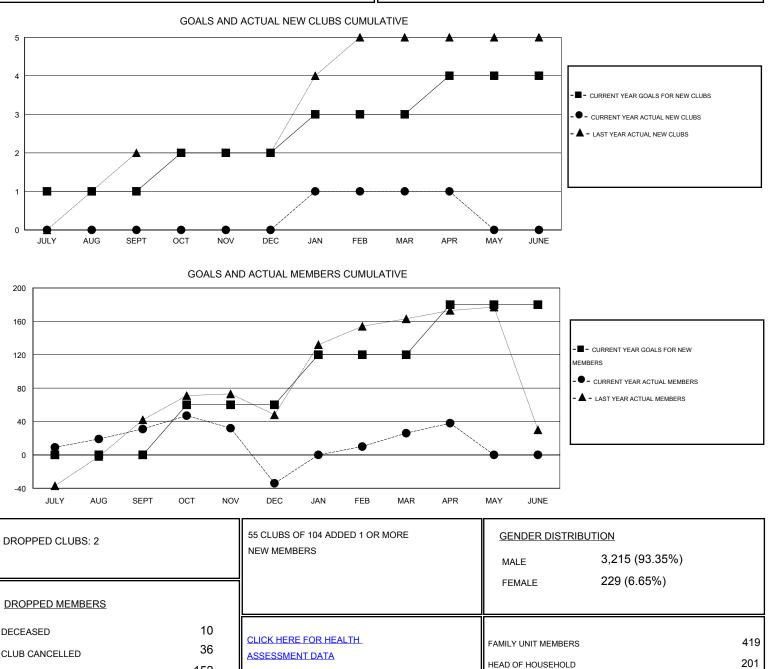

## Mahesh Pasqual GMT:

| LOCATION INDIA |
|----------------|
|----------------|

 $\mathsf{GMT} \; \mathsf{CA} \; \mathbf{6}$ Clubs Members RESULTS FOR 2014-2015 **RESULTS FOR 2014-2015** NEW CLUB NEW CLUBS DROPPED NET NEW MEMBER CHARTER AND DROPPED NET QUARTER QUARTER GOAL CLUBS GAIN/LOSS GOAL NEW MEMBERS MEMBERS GAIN/LOSS ADDED 0 0 0 0 93 62 31 1 JULY/AUG/SEPT JULY/AUG/SEPT 0 2 -2 60 108 -65 1 43 OCT/NOV/DEC OCT/NOV/DEC 0 60 60 1 1 1 81 21 JAN/FEB/MAR JAN/FEB/MAR 0 0 0 60 19 7 12 1 APR/MAY/JUNE APR/MAY/JUNE